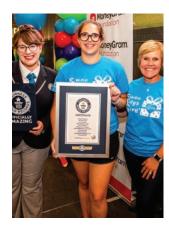

#### 2018 .....

Simon Says Give wins the Guinness World Record for most backpacks stuffed in 8 hours and the Give Awards, a MN Kids Advisory Board passion project honoring kids who are making a difference, were distributed

#### **GUINNESS WORLD RECORD**

It was a lot of work, but so rewarding to accomplish.