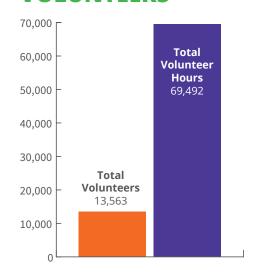

#### **VOLUNTEERS**

#### **VOLUNTEERS**

With over 13,000+ volunteers and hundreds of key people involved each year, we could not possibly name all that have given their time. Those that have given hundreds of hours, year over year, Dave, Heather, Tim, Chris, Katie, Jennifer, Michael, Kimmie, and the list goes on. We hope you know how much we love each of you, and the impact you have had on the organization and the people we serve.