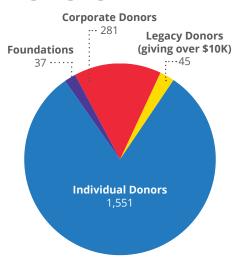

## 10 YEARS OF IMPACT

Over the past 10 years amazing individuals, corporations and foundations have enthusiastically come together to serve the mission of Simon Says Give with their individual passions and talents. Because of them, over 202,500 children have benefited from Simon Says Give. We could not have done it without each and every person involved.

#### **DONORS**

#### **INDIVIDUAL AND CORPORATE DONORS**

We are so thankful for the many that give every year and still believe in our mission.