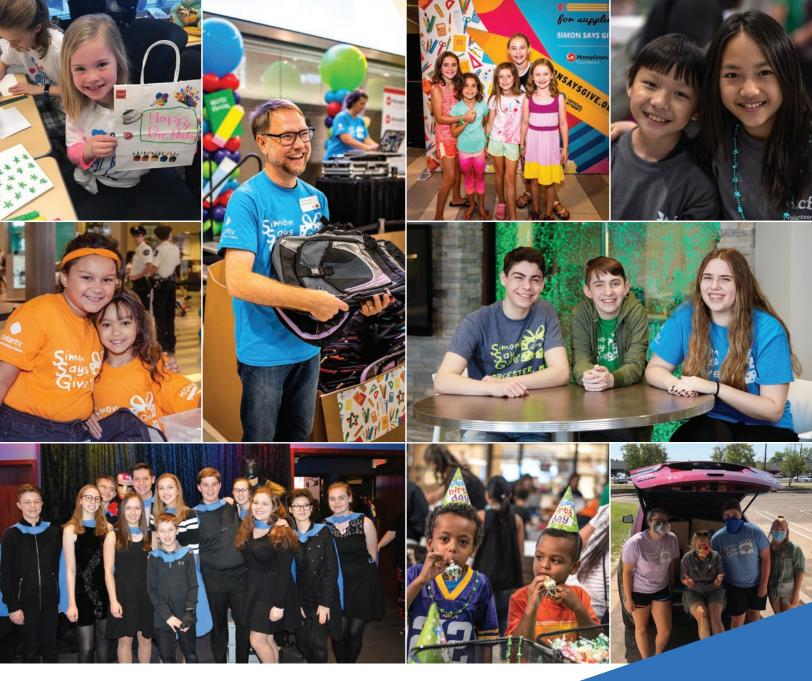

## HISTORY HIGHLIGHTS

Simon Says Give is a nonprofit founded in 2011 by 8-year-old, Mandi Simon. We support Kids Celebrating Kids® in four ways: Birthday Celebrations for kids in need, Youth Leadership opportunities, Chapter Passion Projects and our annual High Five for Supplies drive.

## 10 YEARS OF IMPACT

Over the past 10 years amazing individuals, corporations and foundations have enthusiastically come together to serve the mission of Simon Says Give with their individual passions and talents. Because of them, over 202,500 children have benefited from Simon Says Give. We could not have done it without each and every person involved.