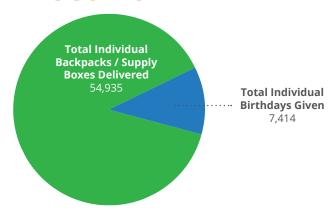

## 10 YEARS OF IMPACT

Over the past 10 years amazing individuals, corporations and foundations have enthusiastically come together to serve the mission of Simon Says Give with their individual passions and talents. Because of them, over 202,500 children have benefited from Simon Says Give. We could not have done it without each and every person involved.

#### 202,500 KIDS

Since 2012 Simon Says Give has impacted over 202,500 kids through their kid initiated and kid led programming.